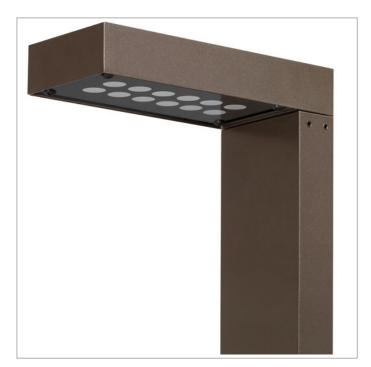

## **ELLE XS LED** COD: E4074-LBC

Use:

outside, led

Installation:

Free standing

Body/structure:

Die-cast aluminium body

Polyester powder coating with special treatment for outdoor use

Grey

Optic/reflector: Metacrylate LED lens

Equipment:

Silicon rubber gaskets

Glass/diffuser:

Clear serigraphed tempered glass

Cable gland:

Silicon rubber cable gland PG11

Control gear:

Integrated LED diodes ballast, stabilized output current 350mA dc

Voltage: 220-240V 50/60Hz

Beam angle: Simmetric flood beam 30 Degrees

Insulation class: Insulation class 1

Weight: 4 kg IP rating: 65 [850 °C] Glow wire: Lamp included: Yes Power LED Kind of led: Lamp wattage: 14 W 1300 lm Lamp luminous flux: Colour temperature: 3000K CRI: 80

Notes: H = 900 mm

15-11-2013 Review board: