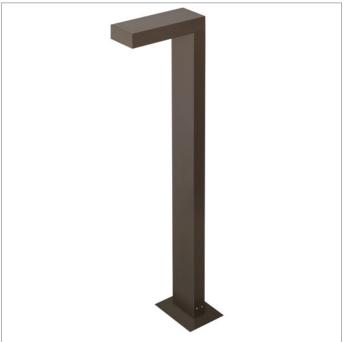

## **ELLE XS LED** COD: E4074-LBC

Use:

outside, led

Installation:

Free standing

Body/structure:

Die-cast aluminium body

Polyester powder coating with special treatment for outdoor use

Grey

Optic/reflector: Metacrylate LED lens

Equipment:

Silicon rubber gaskets

Glass/diffuser:

Clear serigraphed tempered glass

Cable gland:

Silicon rubber cable gland PG11

Control gear:

Integrated LED diodes ballast, stabilized output current 350mA dc

Voltage: 220-240V 50/60Hz

Beam angle: Simmetric flood beam 30 Degrees

Insulation class: Insulation class 1

Weight: 4 kg IP rating: 65 [850 °C] Glow wire: Lamp included: Yes Power LED Kind of led: Lamp wattage: 14 W 1300 lm Lamp luminous flux: Colour temperature: 3000K CRI: 80

Notes: H = 900 mm

15-11-2013 Review board: