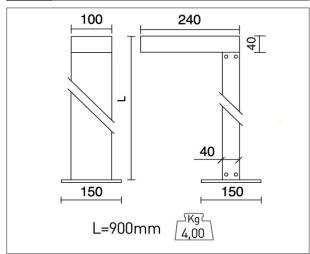

## **ELLE XS LED** COD: E4074-LBC

Use:

outside, led

Installation:

Free standing

Body/structure:

Die-cast aluminium body

Polyester powder coating with special treatment for outdoor use

Grey

Optic/reflector: Metacrylate LED lens

Equipment:

Silicon rubber gaskets

Glass/diffuser:

Clear serigraphed tempered glass

Cable gland:

Silicon rubber cable gland PG11

Control gear:

Integrated LED diodes ballast, stabilized output current 350mA dc

Voltage: 220-240V 50/60Hz

Beam angle: Simmetric flood beam 30 Degrees

Insulation class: Insulation class 1

Weight: 4 kg IP rating: 65 [850 °C] Glow wire: Lamp included: Yes Power LED Kind of led: Lamp wattage: 14 W 1300 lm Lamp luminous flux: Colour temperature: 3000K CRI: 80

Notes: H = 900 mm

15-11-2013 Review board:













## ELLE XS LED COD: E4074-LBC









ELLE XS LED COD: E4074-LBC







ELLE XS LED COD: E4074-LBC