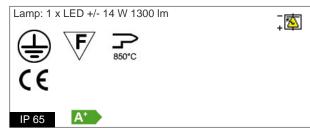

Control gear:

Integrated LED diodes ballast, stabilized output current 350mA dc

Voltage: 220-240V 50/60Hz

Beam angle: Simmetric flood beam 30 Degrees

Insulation class: Insulation class 1

Weight: 4 kg IP rating: 65 [850 °C] Glow wire: Lamp included: Yes Power LED Kind of led: Lamp wattage: 14 W 1300 lm Lamp luminous flux: Colour temperature: 3000K CRI: 80