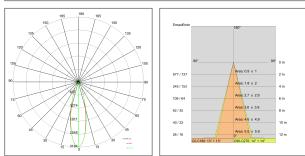

Control gear:

Integrated LED diodes ballast, stabilized output current 350mA dc

Voltage: 220-240V 50/60Hz

Beam angle: Simmetric flood beam 30 Degrees

Insulation class: Insulation class 1

Weight: 4 kg IP rating: 65 [850 °C] Glow wire: Lamp included: Yes Power LED Kind of led: Lamp wattage: 14 W 1300 lm Lamp luminous flux: Colour temperature: 3000K CRI: 80