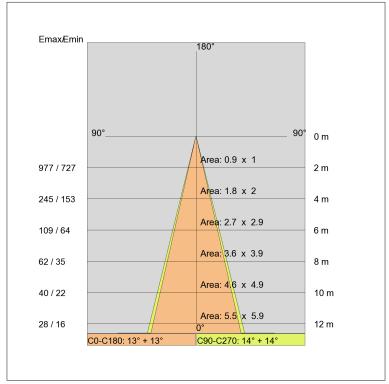

Control gear:

Integrated LED diodes ballast, stabilized output current 350mA dc

Voltage: 220-240V 50/60Hz

Beam angle: Simmetric flood beam 30 Degrees

Insulation class: Insulation class 1

Weight: 4 kg IP rating: 65 [850 °C] Glow wire: Lamp included: Yes Power LED Kind of led: Lamp wattage: 14 W 1300 lm Lamp luminous flux: Colour temperature: 3000K CRI: 80