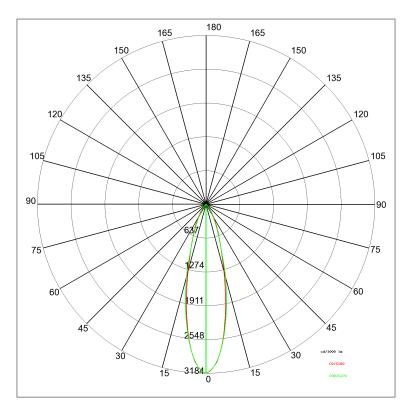

Control gear:

Integrated LED diodes ballast, stabilized output current 350mA dc

Voltage: 220-240V 50/60Hz

Beam angle: Simmetric flood beam 30 Degrees

Insulation class: Insulation class 1

Weight: 4 kg IP rating: 65 [850 °C] Glow wire: Lamp included: Yes Power LED Kind of led: Lamp wattage: 14 W 1300 lm Lamp luminous flux: Colour temperature: 3000K CRI: 80