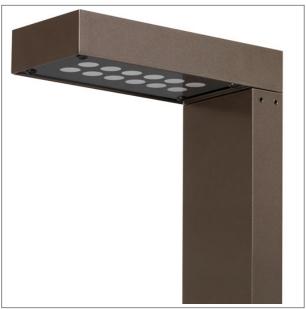

## **ELLE XS LED** COD: E4074-LBC

Use:

outside, led

Installation:

Free standing

Body/structure:

Die-cast aluminium body

Polyester powder coating with special treatment for outdoor use

Grey

Optic/reflector: Metacrylate LED lens

Equipment:

Silicon rubber gaskets

Glass/diffuser:

Clear serigraphed tempered glass

Cable gland:

Silicon rubber cable gland PG11

Control gear:

Integrated LED diodes ballast, stabilized output current 350mA dc

Voltage: 220-240V 50/60Hz

Beam angle: Simmetric flood beam 30 Degrees

Insulation class: Insulation class 1

Weight: 4 kg IP rating: 65 [850 °C] Glow wire: Lamp included: Yes Power LED Kind of led: Lamp wattage: 14 W 1300 lm Lamp luminous flux: Colour temperature: 3000K CRI: 80

Notes: H = 900 mm

15-11-2013 Review board: